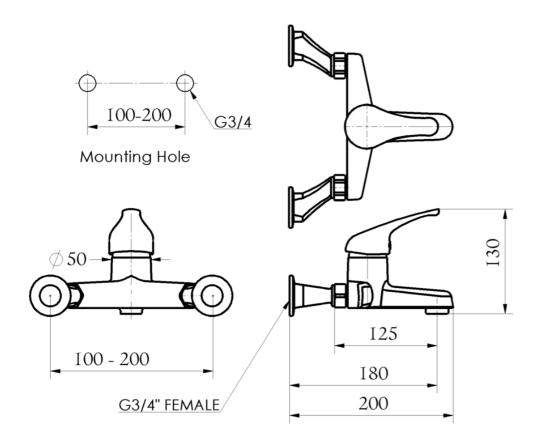

# INSTALLATION INSTRUCTIONS WALL EXPOSED BATH MIXER

### NOTE: The Mixer can be installed with centres between 100mm to 200mm.

- Installing Offsets:
  - a. Install with 20mm parallel thread (not supplied).
  - b. Ensure offsets are level prior to fitting the mixer body.
- 2. Install Mixer Body:
  - a. Install the **sealing rubber washers** inside the mixer body nuts.
  - b. Install the body to the offsets and tighten the nuts.
- 3. Turn on the water supply and check for leaks.