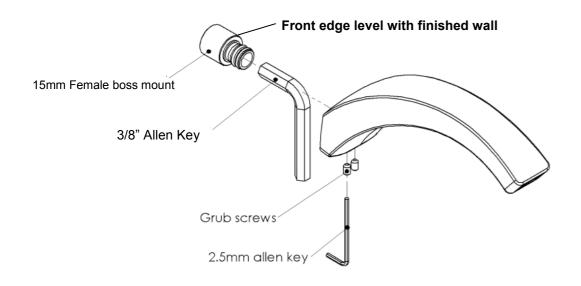

### Installing Female Boss Mount:

- 1. Cut out mounting hole in finished wall for **spout**, **25mm** as per drawing.
- 2. Remove the 15mm female boss mount by unscrewing the **grub screws** under the spout until **nearly out.**
- 3. Install the female boss mount with 15mm parallel thread (not supplied) using an 3/8" Allen key.
  - a. Note: Edge of boss mount to be level with finished wall.

#### Install Spout:

1. Grease O-rings, install spout ensuring seal is in place and tighten grub screws.