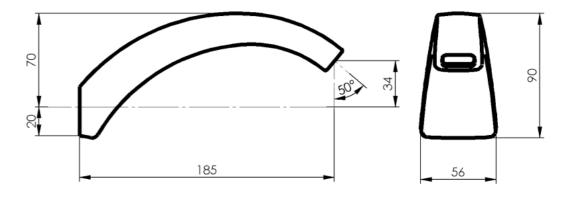

### Installing Female Boss Mount:

- 1. Cut out mounting hole in finished wall for **spout**, **25mm** as per drawing.
- 2. Remove the 15mm female boss mount by unscrewing the **grub screws** under the spout until **nearly out.**
- 3. Install the female boss mount with 15mm parallel thread (not supplied) using an 3/8" Allen key.
  - a. Note: Edge of boss mount to be level with finished wall.