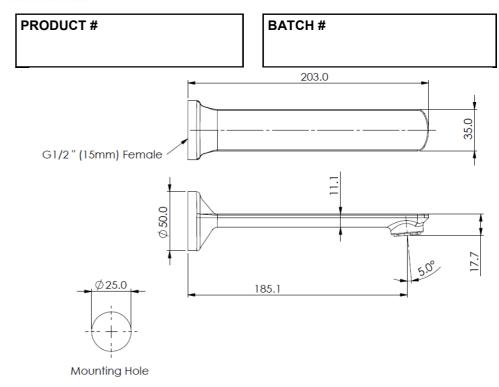

## ASTRO II WALL MOUNTED BATH SPOUT INSTALLATION INSTRUCTIONS

## Suitable for use with high, low and unequal pressure supply networks.

NOTE: For finished wall, please refer to mixer drawing to ensure the spout flange covers the mounting hole.

- 1.Install spout with 15mm parallel thread with minimum of 10mm of thread from finished wall (thread not supplied).
  - a. Ensure seal is in place.
  - b. Additional sealant is required for uneven surfaces.