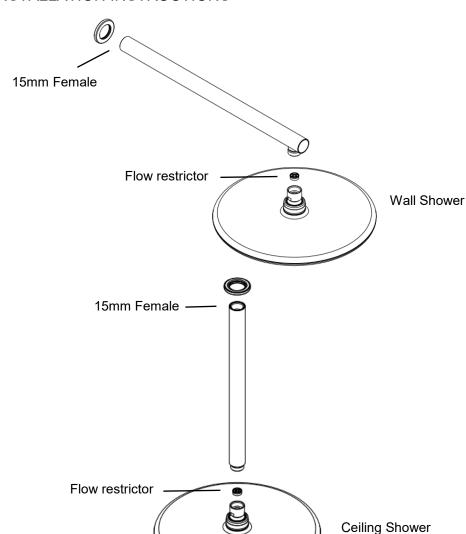

## INSTALLATION INSTRUCTIONS

- 1. Position trim ring over the wall arm and remove the protective tape from seal on trim ring.
- 2. Install shower arm to 15mm male parallel thread (not supplied) and position the trim ring against the wall lining.
  - a. Max 15mm thread from finished wall.
  - b. Additional sealant maybe required for uneven surfaces.
- 3. Install overhead to arm and ensure washer seal is in place.