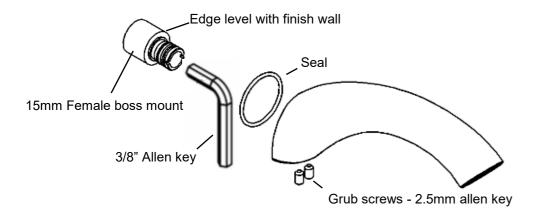

## Installing Female Boss Mount:

1. Cut out mounting hole in finished wall for spout, 25mm as per drawing.

- 2. Remove the 15mm female boss mount by unscrewing the **grub screws** under the spout until **<u>nearly out.</u>**
- 3. Install the female boss mount with 15mm parallel thread (not supplied) using an 3/8" Allen key.
  - a. Note: Edge of boss mount to be level with finished wall.

Install Spout:

1. Grease O-rings, install spout ensuring seal is in place and tighten grub screws.