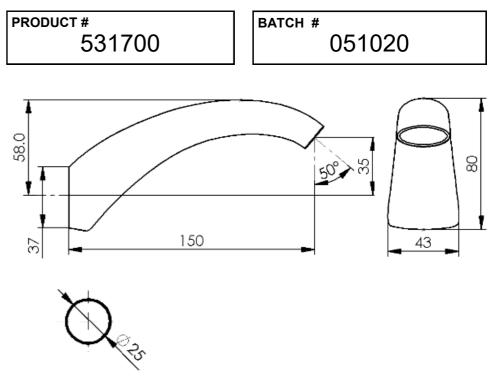

## Installing Female Boss Mount:

1. Cut out mounting hole in finished wall for spout, 25mm as per drawing.

- 2. Remove the 15mm female boss mount by unscrewing the **grub screws** under the spout until **<u>nearly out.</u>**
- 3. Install the female boss mount with 15mm parallel thread (not supplied) using an 3/8" Allen key.
  - a. Note: Edge of boss mount to be level with finished wall.