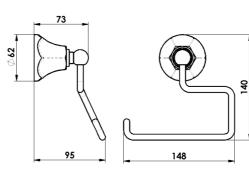

# Robe Hook, Toilet Roll Holder and Hand Towel Installation Instructions

Anchors, pillars and screws are loose in the box. #4 to #11 are assembled out of the box.

- Place the steel mounting plate #2 in the required position and mark out for fixings using the mounting plate as a template.
- 2. Install the steel mounting plate #2 to wall using the self tapping screws #3.a. Anchor sleeves #1 are provided for masonry walls.b. Drill pilot holes, if required.

3. Install the accessory, position and tighten the grub screws #8, as shown.