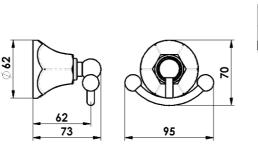

#### DOUBLE ROBE HOOK

# Robe Hook, Toilet Roll Holder and Hand Towel Installation Instructions

Anchors, pillars and screws are loose in the box. #4 to #11 are assembled out of the box.

- Place the steel mounting plate #2 in the required position and mark out for fixings using the mounting plate as a template.
- 2. Install the steel mounting plate #2 to wall using the self tapping screws #3.a. Anchor sleeves #1 are provided for masonry walls.b. Drill pilot holes, if required.

3. Install the accessory, position and tighten the grub screws #8, as shown.