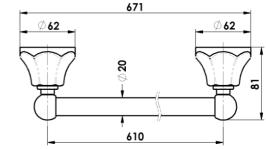

### **TOWEL RAIL**

# **610mm Towel Bar Installation Instructions**

Anchors, pillars and screws are loose in the box. #4 to #11 are assembled out of the box.

- Place the steel mounting plates #2 in the required position and mark out for fixings using the mounting plates as a template at <u>610mm centers</u>.
  a. Note: <u>The mounting plates must be level.</u>
- 2. Install the 2 steel mounting plates #2 to wall using the self tapping screws #3.a. Anchor sleeves #1 are provided for masonry walls.b. Drill pilot holes, if required.
- 3. Install the towel bar and tighten the grub screws #8, as shown.