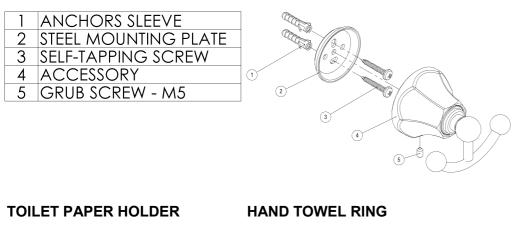

# Robe Hook, Toilet Roll Holder and Hand Towel Installation Instructions

Anchors, pillars and screws are loose in the box. #4 to #11 are assembled out of the box.

- Place the steel mounting plate #2 in the required position and mark out for fixings using the mounting plate as a template.
- 2. Install the steel mounting plate #2 to wall using the self tapping screws #3.a. Anchor sleeves #1 are provided for masonry walls.b. Drill pilot holes, if required.

3. Install the accessory, position and tighten the grub screws #8, as shown.