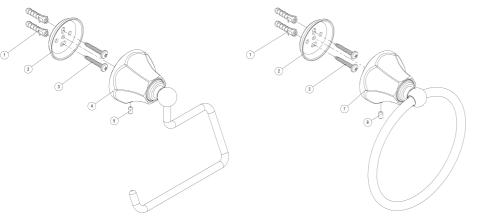

# Robe Hook, Toilet Roll Holder and Hand Towel Installation Instructions

Anchors, pillars and screws are loose in the box. #4 to #11 are assembled out of the box.

- Place the steel mounting plate #2 in the required position and mark out for fixings using the mounting plate as a template.
- 2. Install the steel mounting plate #2 to wall using the self tapping screws #3.a. Anchor sleeves #1 are provided for masonry walls.b. Drill pilot holes, if required.

3. Install the accessory, position and tighten the grub screws #8, as shown.