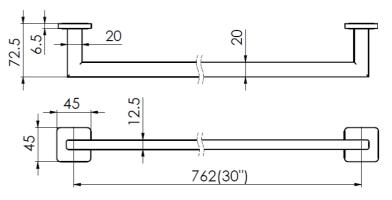

# 762mm SINGLE TOWEL RAIL

ROBE HOOK

Please contact country of purchase .

## SINGLE TOWEL RAIL