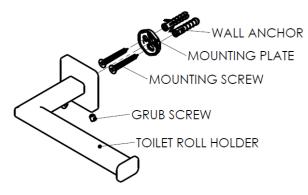

## **TOILET ROLL HOLDER**

#### INSTALLATION INSTRUCTIONS

- 1. Remove the mounting plate by backing of the grub screws.
- 2. Place the mounting plate in the required position and screw to finished wall. a. Towel Rails: Mark out first and check as **must be level.** 
  - b. Drill pilot holes, if required.
  - c. Anchor sleeves are provided for masonry walls.

Note: All accessories must be attached to a wooden stud or nog, this will support the

product over time. New builds or renovations it is best to pre plan for support locations.

3. Install accessory to mounting plate and tighten the grub screws.