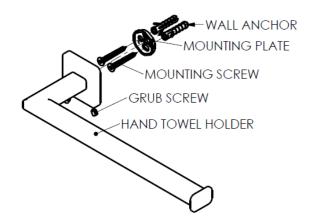

### HAND TOWEL HOLDER

# HAND TOWEL HOLDER

#### INSTALLATION INSTRUCTIONS

- 1. Remove the mounting plate by backing of the grub screws.
- 2. Place the mounting plate in the required position and screw to finished wall. a. Towel Rails: Mark out first and check as **must be level.** 
  - b. Drill pilot holes, if required.
  - c. Anchor sleeves are provided for masonry walls.

Note: All accessories must be attached to a wooden stud or nog, this will support the

product over time. New builds or renovations it is best to pre plan for support locations.

3. Install accessory to mounting plate and tighten the grub screws.