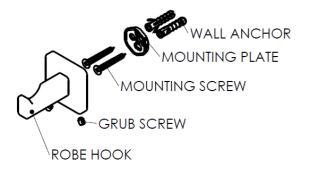

#### INSTALLATION INSTRUCTIONS

- 1. Remove the mounting plate by backing of the grub screws.
- 2. Place the mounting plate in the required position and screw to finished wall. a. Towel Rails: Mark out first and check as **must be level.** 
  - b. Drill pilot holes, if required.
  - c. Anchor sleeves are provided for masonry walls.

Note: All accessories must be attached to a wooden stud or nog, this will support the

product over time. New builds or renovations it is best to pre plan for support locations.

3. Install accessory to mounting plate and tighten the grub screws.