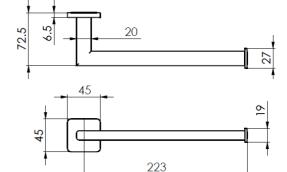

**ZURI ACCESSORIES** INSTALLATION INSTRUCTIONS

TOILET ROLL HOLDER

### HAND TOWEL HOLDER







# 762mm SINGLE TOWEL RAIL



ROBE HOOK





Please contact country of purchase .

#### NZ:

#### Distributed by: Greens Global Limited PO Box 5055, Hamilton, 3200

PO Box 5055, Hamilton, 3200 22 The Boulevard, Te Rapa, Hamilton 3200 Phone: 07 849 0109, Fax: 07 849 0540 Website: www.greenstapware.com Email: nzsales@greenstapware.com Service Hotline: 0800 655 455

Distributed by: Greens Global AUS PTY LTD 36 Naxos Way, Keysborough VIC 3173 Phone: 1800 244 487 Fax: 1800 244 212 Email: aussales@greenstapware.com Website: www.greenstapware.com Service Hotline: 1800 244 992



## **TOILET ROLL HOLDER**



# HAND TOWEL HOLDER



## SINGLE TOWEL RAIL



#### INSTALLATION INSTRUCTIONS

- 1. Remove the mounting plate by backing of the grub screws.
- 2. Place the mounting plate in the required posi