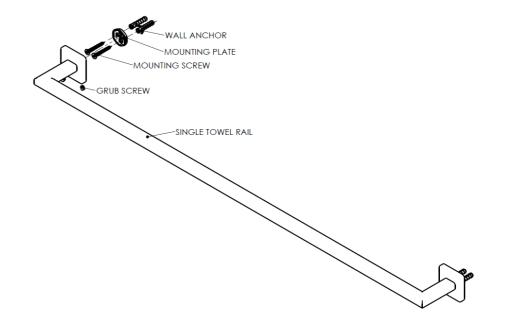

# 762mm SINGLE TOWEL RAIL

ROBE HOOK

Please contact country of purchase .

## SINGLE TOWEL RAIL

#### INSTALLATION INSTRUCTIONS

- 1. Remove the mounting plate by backing of the grub screws.
- 2. Place the mounting plate in the required position and screw to finished wall. a. Towel Rails: Mark out first and check as **must be level.** 
  - b. Drill pilot holes, if required.
  - c. Anchor sleeves are provided for masonry walls.

Note: All accessories must be attached to a wooden stud or nog, this will support the

product over time. New builds or renovations it is best to pre plan for support locations.

3. Install accessory to mounting plate and tighten the grub screws.