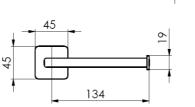

**ZURI ACCESSORIES** INSTALLATION INSTRUCTIONS

TOILET ROLL HOLDER

### HAND TOWEL HOLDER







# 762mm SINGLE TOWEL RAIL



ROBE HOOK





Please contact country of purchase .

#### NZ:

#### Distributed by: Greens Global Limited PO Box 5055, Hamilton, 3200

PO Box 5055, Hamilton, 3200 22 The Boulevard, Te Rapa, Hamilton 3200 Phone: 07 849 0109, Fax: 07 849 0540 Website: www.greenstapware.com Email: nzsales@greenstapware.com Service Hotline: 0800 655 455

Distributed by: Greens Global AUS PTY LTD 36 Naxos Way, Keysborough VIC 3173 Phone: 1800 244 487 Fax: 1800 244 212 Email: aussales@greenstapware.com Website: www.greenstapware.com Service Hotline: 1800 244 992



## **TOILET ROLL HOLDER**



# HAND TOWEL HOLDER



## SINGLE TOWEL RAIL



#### INSTALLATION INSTRUCTIONS

- 1. Remove the mounting plate by backing of the grub screws.
- 2. Place the mounting plate in the required po