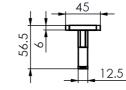

**ZURI ACCESSORIES** INSTALLATION INSTRUCTIONS

TOILET ROLL HOLDER

### HAND TOWEL HOLDER







# 762mm SINGLE TOWEL RAIL



ROBE HOOK





Please contact country of purchase .

#### NZ:

#### Distributed by: Greens Global Limited PO Box 5055, Hamilton, 3200

PO Box 5055, Hamilton, 3200 22 The Boulevard, Te Rapa, Hamilton 3200 Phone: 07 849 0109, Fax: 07 849 0540 Website: www.greenstapware.com Email: nzsales@greenstapware.com Service Hotline: 0800 655 455

Distributed by: Greens Global AUS PTY LTD 36 Naxos Way, Keysborough VIC 3173 Phone: 1800 244 487 Fax: 1800 244 212 Email: aussales@greenstapware.com Website: www.greenstapware.com Service Hotline: 1800 244 992



## **TOILET ROLL HOLDER**



# HAND TOWEL HOLDER



## SINGLE TOWEL RAIL



#### INSTALLATION INSTRUCTIONS

- 1. Remove the mounting plate by backing of the grub screws.
- 2. Place the mounting plate in the required position and screw to finished wall. a. Towel