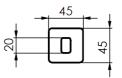

**ZURI ACCESSORIES** INSTALLATION INSTRUCTIONS

TOILET ROLL HOLDER

### HAND TOWEL HOLDER







# 762mm SINGLE TOWEL RAIL



ROBE HOOK





Please contact country of purchase .

#### NZ:

#### Distributed by: Greens Global Limited PO Box 5055, Hamilton, 3200

PO Box 5055, Hamilton, 3200 22 The Boulevard, Te Rapa, Hamilton 3200 Phone: 07 849 0109, Fax: 07 849 0540 Website: www.greenstapware.com Email: nzsales@greenstapware.com Service Hotline: 0800 655 455

Distributed by: Greens Global AUS PTY LTD 36 Naxos Way, Keysborough VIC 3173 Phone: 1800 244 487 Fax: 1800 244 212 Email: aussales@greenstapware.com Website: www.greenstapware.com Service Hotline: 1800 244 992



## **TOILET ROLL HOLDER**



# HAND TOWEL HOLDER



## SINGLE TOWEL RAIL



#### INSTALLATION INSTRUCTIONS

- 1. Remove the mounting plate by backing of the grub screws.
- 2. Place the mounting plate in the required position and screw to finished wall. a. Towel Ra