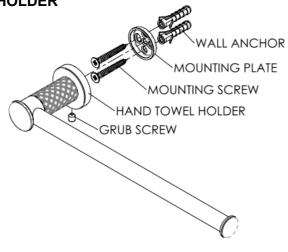

## HAND TOWEL HOLDER

#### **INSTALLATION INSTRUCTIONS**

- Remove the mounting plate by backing of the grub screw.
- Place the mounting plate in the required position and screw to finished wall.

  a. Towel Rails: Mark out first and check as **must be level.** 2.

  - b. Drill pilot holes, if required.
  - c. Anchor sleeves are provided for masonry walls.

Note: All accessories must be attached to a wooden stud or nog, this will support the product over time. New builds or renovations it is best to pre plan for support locations.

Install accessory to mounting plate and tighten the grub screw.