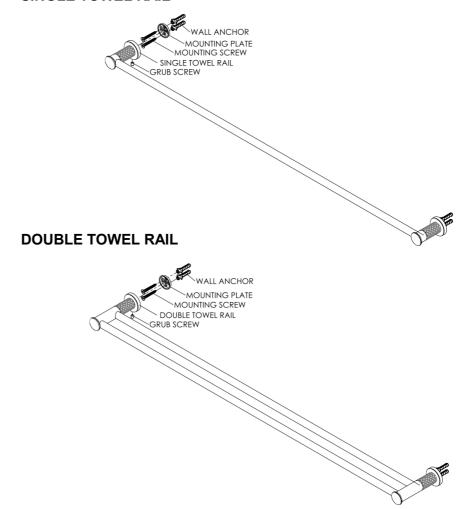

# **762mm SINGLE TOWEL RAIL**

## **762mm DOUBLE TOWEL RAIL**

#### SINGLE TOWEL RAIL

#### **INSTALLATION INSTRUCTIONS**

- Remove the mounting plate by backing of the grub screw.
- Place the mounting plate in the required position and screw to finished wall.

  a. Towel Rails: Mark out first and check as **must be level.** 2.

  - b. Drill pilot holes, if required.
  - c. Anchor sleeves are provided for masonry walls.

Note: All accessories must be attached to a wooden stud or nog, this will support the product over time. New builds or renovations it is best to pre plan for support locations.

Install accessory to mounting plate and tighten the grub screw.