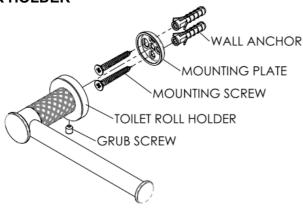

#### **TOILET PAPER HOLDER**

#### **INSTALLATION INSTRUCTIONS**

- Remove the mounting plate by backing of the grub screw.
- Place the mounting plate in the required position and screw to finished wall.

  a. Towel Rails: Mark out first and check as **must be level.** 2.

  - b. Drill pilot holes, if required.
  - c. Anchor sleeves are provided for masonry walls.

Note: All accessories must be attached to a wooden stud or nog, this will support the product over time. New builds or renovations it is best to pre plan for support locations.

Install accessory to mounting plate and tighten the grub screw.