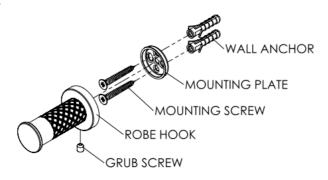

#### **ROBE HOOK**

#### **INSTALLATION INSTRUCTIONS**

- Remove the mounting plate by backing of the grub screw.
- Place the mounting plate in the required position and screw to finished wall.

  a. Towel Rails: Mark out first and check as **must be level.** 2.

  - b. Drill pilot holes, if required.
  - c. Anchor sleeves are provided for masonry walls.

Note: All accessories must be attached to a wooden stud or nog, this will support the product over time. New builds or renovations it is best to pre plan for support locations.

Install accessory to mounting plate and tighten the grub screw.