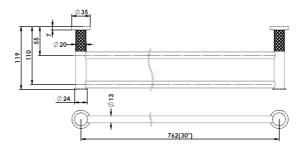

Please contact country of purchase.

#### NZ:

**Distributed by: Greens Global Limited** PO Box 5055, Hamilton, 3200 22 The Boulevard, Te Rapa, Hamilton 3200 Phone: 07 849 0109, Fax: 07 849 0540 Website: www.greenstapware.com

Email: nzsales@greenstapware.com Service Hotline: 0800 655 455

#### **AUSTRALIA:**

Distributed by: Greens Global AUS PTY LTD

36 Naxos Way, Keysborough VIC 3173 Phone: 1800 244 487 Fax: 1800 244 212 Email: aussales@greenstapware.com Website: www.greenstapware.com Service Hotline: 1800 244 992



# **TEXTURA TESORA GISELE ACCESSORIES**

# INSTALLATION INSTRUCTIONS

## **TOILET ROLL HOLDER**

## HAND TOWEL HOLDER





# **762mm SINGLE TOWEL RAIL**

## **DOUBLE ROBE HOOK**





## **762mm DOUBLE TOWEL RAIL**



#### **ROBE HOOK**



#### **TOILET PAPER HOLDER**



## HAND TOWEL HOLDER



#### SINGLE TOWEL RAIL



#### **INSTALLATION INSTRUCTIONS**

- Remove the mounting plate by backing of the grub screw.
- Place the mounting plate in the required position and screw to finished wall.

  a. Towel Rails: Mark out first and check as **must be level.** 2.

  - b. Drill pilot holes, if required.
  - c. Anchor sleeves are provided for masonry walls.

Note: All accessories must be attached to a wooden stud or nog, this will support the product over time. New builds or renovations it is best to pre plan for support locations.

Install accessory to mounting plate and tighten the grub screw.