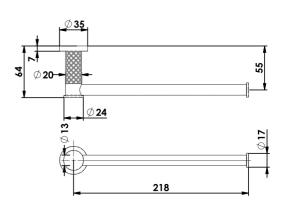

Please contact country of purchase.

#### NZ:

**Distributed by: Greens Global Limited** PO Box 5055, Hamilton, 3200 22 The Boulevard, Te Rapa, Hamilton 3200 Phone: 07 849 0109, Fax: 07 849 0540 Website: www.greenstapware.com

Email: nzsales@greenstapware.com Service Hotline: 0800 655 455

#### **AUSTRALIA:**

Distributed by: Greens Global AUS PTY LTD

36 Naxos Way, Keysborough VIC 3173 Phone: 1800 244 487 Fax: 1800 244 212 Email: aussales@greenstapware.com Website: www.greenstapware.com Service Hotline: 1800 244 992



# **TEXTURA TESORA GISELE ACCESSORIES**

# INSTALLATION INSTRUCTIONS

## **TOILET ROLL HOLDER**

## HAND TOWEL HOLDER





# **762mm SINGLE TOWEL RAIL**

## **DOUBLE ROBE HOOK**





## **762mm DOUBLE TOWEL RAIL**



#### **ROBE HOOK**



#### **TOILET PAPER HOLDER**



## HAND TOWEL HOLDER



#### SINGLE TOWEL RAIL



#### **INSTALLATION INSTRUCTIONS**

- Remove the mounting plate by backing of the grub screw.
- Place the mounting plate in the required position and screw to finished wall.

  a. Towel Rails: Mark out first and check as **must be level.** 2.

  - b. Drill pilot holes, if required.
  - c. Anchor sleeves are provided for masonry walls.

Note: All accessories must be attached to a wooden stud or nog, this will support the product over time. New builds or renovations it is best to pre plan for support locations.

Install accessory to mounting plate and tighten the grub screw.