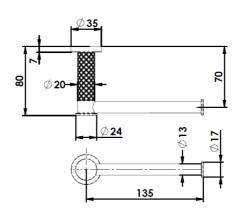

Please contact country of purchase.

#### NZ:

**Distributed by: Greens Global Limited** PO Box 5055, Hamilton, 3200 22 The Boulevard, Te Rapa, Hamilton 3200 Phone: 07 849 0109, Fax: 07 849 0540 Website: www.greenstapware.com

Email: nzsales@greenstapware.com Service Hotline: 0800 655 455

#### **AUSTRALIA:**

Distributed by: Greens Global AUS PTY LTD

36 Naxos Way, Keysborough VIC 3173 Phone: 1800 244 487 Fax: 1800 244 212 Email: aussales@greenstapware.com Website: www.greenstapware.com Service Hotline: 1800 244 992



# **TEXTURA TESORA GISELE ACCESSORIES**

# INSTALLATION INSTRUCTIONS

## **TOILET ROLL HOLDER**

## HAND TOWEL HOLDER





# **762mm SINGLE TOWEL RAIL**

## **DOUBLE ROBE HOOK**





## **762mm DOUBLE TOWEL RAIL**



#### **ROBE HOOK**



#### **TOILET PAPER HOLDER**



## HAND TOWEL HOLDER



#### SINGLE TOWEL RAIL



#### **INSTALLATION INSTRUCTIONS**

- Remove the mounting plate by backing of the grub screw.
- Place the mounting plate in the required position and screw to finished wall.

  a. Towel Rails: Mark out first and check as **must be level.** 2.

  - b. Drill pilot holes, if required.
  - c. Anchor sleeves are provided for masonry walls.

Note: All accessories must be attached to a wooden stud or nog, this will support the product over time. New builds or renovations it is best to pre plan for support locations.

Install accessory to mounting plate and tighten the grub screw.