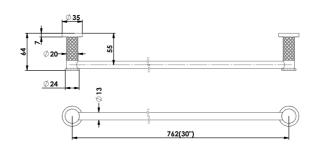

Please contact country of purchase.

#### NZ:

**Distributed by: Greens Global Limited** PO Box 5055, Hamilton, 3200 22 The Boulevard, Te Rapa, Hamilton 3200 Phone: 07 849 0109, Fax: 07 849 0540 Website: www.greenstapware.com

Email: nzsales@greenstapware.com Service Hotline: 0800 655 455

#### **AUSTRALIA:**

Distributed by: Greens Global AUS PTY LTD

36 Naxos Way, Keysborough VIC 3173 Phone: 1800 244 487 Fax: 1800 244 212 Email: aussales@greenstapware.com Website: www.greenstapware.com Service Hotline: 1800 244 992



# **TEXTURA TESORA GISELE ACCESSORIES**

# INSTALLATION INSTRUCTIONS

## **TOILET ROLL HOLDER**

## HAND TOWEL HOLDER





# **762mm SINGLE TOWEL RAIL**

## **DOUBLE ROBE HOOK**





## **762mm DOUBLE TOWEL RAIL**



#### **ROBE HOOK**



#### **TOILET PAPER HOLDER**



## HAND TOWEL HOLDER



#### SINGLE TOWEL RAIL



#### **INSTALLATION INSTRUCTIONS**

- Remove the mounting plate by backing of the grub screw.
- Place the mounting plate in the required position and screw to finished wall.

  a. Towel Rails: Mark out first and check as **must be level.** 2.

  - b. Drill pilot holes, if required.
  - c. Anchor sleeves are provided for masonry walls.

Note: All accessories must be attached to a wooden stud or nog, this will support the product over time. New builds or renovations it is best to pre plan for support locations.

Install accessory to mounting plate and tighten the grub screw.