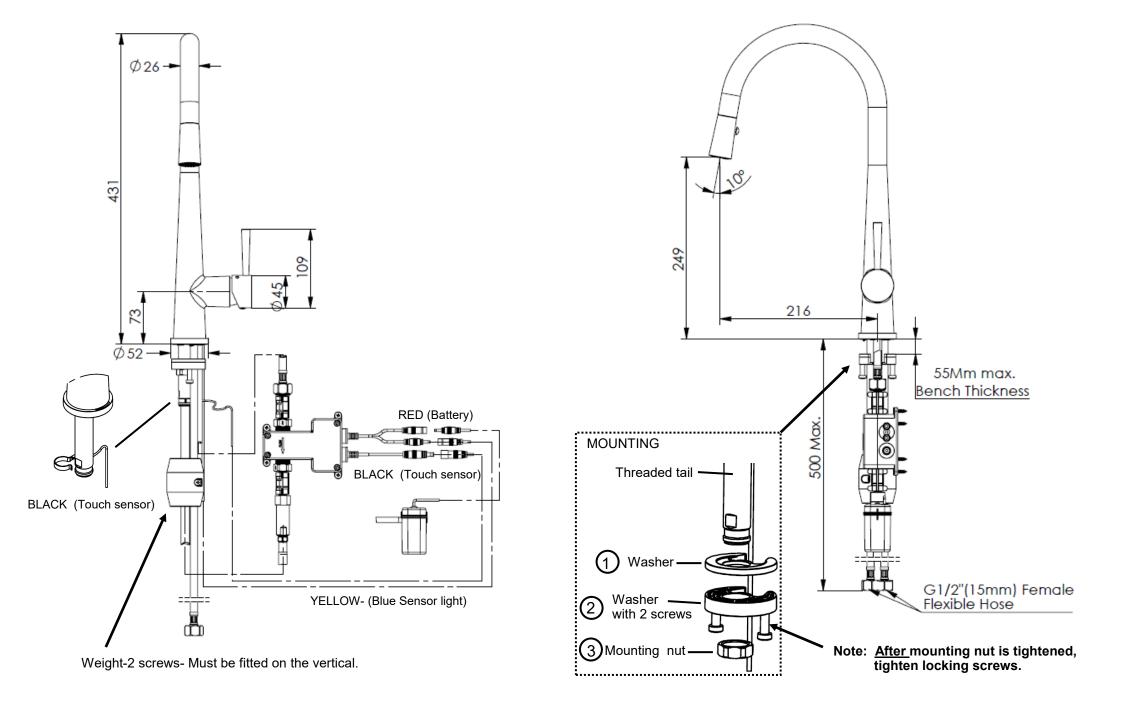

## Note:

- All pipework MUST be thoroughly FLUSHED prior to installation.
- Maximum Bench thickness of 55mm.
- Cut a mounting hole of 35mm in diameter in the bench surface.
- Unscrew mounting nut (3)and remove washers (1&2) from threaded mixer tail.
  - a. Ensure seal is sitting in groove at base of mixer
- 2. Lower mixer into bench top and position in top.
  - a. Do not damage sensor wire.
- Install washers and mounting nut (See drawing in middle of leaflet).
  - a. Rubber washer (1) then plastic washer (2) over the mounting thread.
    - i. DO NOT TIGHTEN SCREWS until after the mounting nut has be tightened.
  - b. Tighten the mounting nut (3) with tool supplied.
  - c. Tighten the 2 screws on the plastic washer (2).
- Install inlet hoses:
  - a. lightly grease the inlet O-rings with approved plumbing grease. (Not supplied.)
  - b. Screw the "Hot" hose (red) and **hand tighten** into the hot inlet of mixer.
  - c. Screw the "Cold" hose (blue) and hand tighten into the cold inlet of mixer.
- Connect inlet hoses to water supply:
  - a. The union nuts must be connected to 15mm thread fittings which have a machined end face with a chamfer, not "sawn off" threaded tube.
  - b. Do not over tighten the nuts.
    - i. Hand tighten then 1/4 turn with spanner.
  - Do not kink, stretch or twist, any bends in the flexible hose should have a radius of no less than 85mm.
- Install hand piece and weight.
  - a. Check hand piece has been hand tightened to hose (washer seal).
  - b. Install counter weight to hose and secure with the 2 screws.
- Check travel of handset and reposition counter weight if necessary.
  - a. Inlet pipes do not foul the travel of the hose.
  - b. Hose and weight movement is free, the hose hangs in a loop and is not twisted.