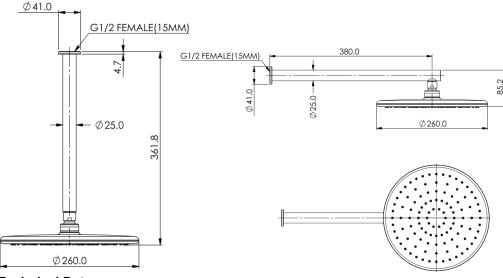

# **ASTRO II OVERHEAD WALL & CEILING SHOWERS**

**INSTALLATION INSTRUCTIONS** 

PRODUCT # 18500291

BATCH#

191222

#### **Technical Data**

- Suitable for use with high pressure water supply only. Not suitable for gravity-fed water heaters, low and unequal pressure networks.
- Minimum water pressure 150kPA
- Maximum water pressure 500kpa.
- If pressure over 500kpa will require a limiting valve.
- Installation shall be in accordance with the AS/NZS3500 series of standards.
- Flow rate of 3 star 9 l/m has been rated under the Australian & NZ Water Efficiency Labeling Scheme (WELS).