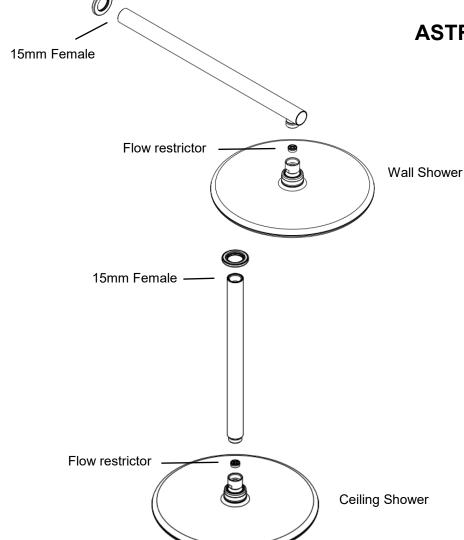

Service Hotline: 0800 655 455

- 1. Position trim ring over the wall arm and remove the protective tape from seal on trim ring.
- 2. Install shower arm to 15mm male parallel thread (not supplied) and position the trim ring against the wall lining.
  - a. Max 15mm thread from finished wall.
  - b. Additional sealant maybe required for uneven surfaces.
- 3. Install overhead to arm and ensure washer seal is in place.

#### INSTALLATION INSTRUCTIONS

- 1. Position trim ring over the wall arm and remove the protective tape from seal on trim ring.
- 2. Install shower arm to 15mm male parallel thread (not supplied) and position the trim ring against the wall lining.
  - a. Max 15mm thread from finished wall.
  - b. Additional sealant maybe required for uneven surfaces.
- 3. Install overhead to arm and ensure washer seal is in place.