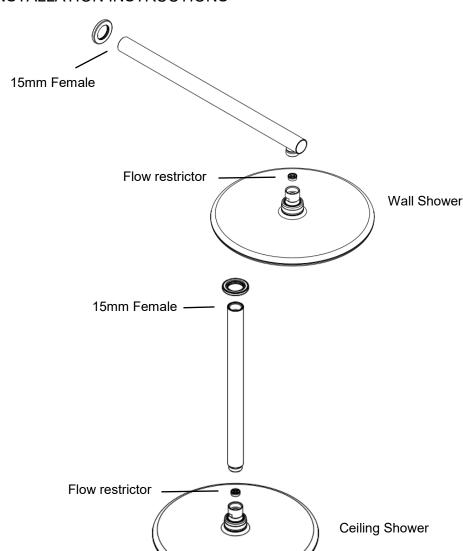

Service Hotline: 0800 655 455

- 1. Position trim ring over the wall arm and remove the protective tape from seal on trim ring.
- 2. Install shower arm to 15mm male parallel thread (not supplied) and position the trim ring against the wall lining.
  - a. Max 15mm thread from finished wall.
  - b. Additional sealant maybe required for uneven surfaces.
- 3. Install overhead to arm and ensure washer seal is in place.

#### INSTALLATION INSTRUCTIONS

- 1. Position trim ring over the wall arm and remove the protective tape from seal on trim ring.
- 2. Install shower arm to 15mm male parallel thread (not supplied) and position the trim ring against the wall lining.
  - a. Max 15mm thread from finished wall.
  - b. Additional sealant maybe required for uneven surfaces.
- 3. Install overhead to arm and ensure washer seal is in place.