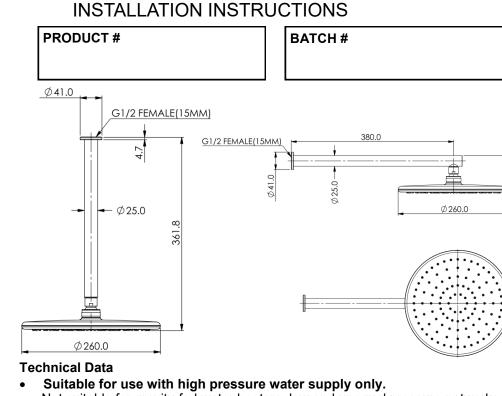

# **ASTRO II OVERHEAD WALL & CEILING SHOWERS**

**INSTALLATION INSTRUCTIONS** 

PRODUCT # 18500291

BATCH#

191222

#### **Technical Data**

- Suitable for use with high pressure water supply only. Not suitable for gravity-fed water heaters, low and unequal pressure networks.
- Minimum water pressure 150kPA
- Maximum water pressure 500kpa.
- If pressure over 500kpa will require a limiting valve.
- Installation shall be in accordance with the AS/NZS3500 series of standards.
- Flow rate of 3 star 9 l/m has been rated under the Australian & NZ Water Efficiency Labeling Scheme (WELS).