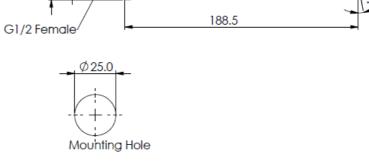

# VANTAGE WALL MOUNTED BATH SPOUT INSTALLATION INSTRUCTIONS

Installing Female Boss Mount:

- 1. Cut out mounting hole in finished wall for spout, 25mm as per drawing.
- 2. Remove the 15mm female boss mount by unscrewing the **grub screws** under the spout until **<u>nearly out.</u>**
- 3. Install the female boss mount with 15mm parallel thread (not supplied) using an 3/8" Allen key.
  - a. Note: Edge of boss mount to be level with finished wall.

## VANTAGE WALL MOUNTED BATH SPOUT INSTALLATION INSTRUCTIONS

2. Remove the 15mm female boss mount by unscrewing the **grub screws** under the spout until **nearly out.** 

1. Cut out mounting hole in finished wall for **spout**, **25mm** as per drawing.