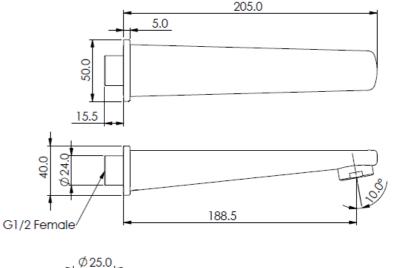

# VANTAGE WALL MOUNTED BATH SPOUT INSTALLATION INSTRUCTIONS

Installing Female Boss Mount:

- 1. Cut out mounting hole in finished wall for spout, 25mm as per drawing.
- 2. Remove the 15mm female boss mount by unscrewing the **grub screws** under the spout until **<u>nearly out.</u>**
- 3. Install the female boss mount with 15mm parallel thread (not supplied) using an 3/8" Allen key.
  - a. Note: Edge of boss mount to be level with finished wall.

#### Install Spout:

- 1. Grease O-rings on the boss mount.
- Install trim ring to spout and ensure O-ring seal is in place.
  a. Location lug for trim on spout.
- 3. Install spout and tighten grub screws.

## VANTAGE WALL MOUNTED BATH SPOUT INSTALLATION INSTRUCTIONS

2. Remove the 15mm female boss mount by unscrewing the **grub screws** under the spout until **nearly out.** 

1. Cut out mounting hole in finished wall for **spout**, **25mm** as per drawing.

- 3. Install the female boss mount with 15mm parallel thread (not supplied) using an 3/8" Allen key.
  - a. Note: Edge of boss mount to be level with finished wall.

## Install Spout:

1. Grease O-rings on the boss mount.

Installing Female Boss Mount:

- Install trim ring to spout and ensure O-ring seal is in place.
  a. Location lug for trim on spout.
- 3. Install spout and tighten grub screws.