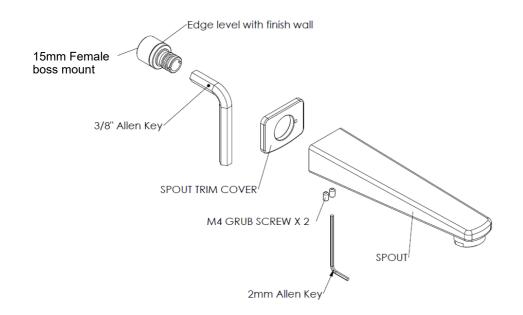

# VANTAGE WALL MOUNTED BATH SPOUT INSTALLATION INSTRUCTIONS

Installing Female Boss Mount:

- 1. Cut out mounting hole in finished wall for spout, 25mm as per drawing.
- 2. Remove the 15mm female boss mount by unscrewing the **grub screws** under the spout until **<u>nearly out.</u>**
- 3. Install the female boss mount with 15mm parallel thread (not supplied) using an 3/8" Allen key.
  - a. Note: Edge of boss mount to be level with finished wall.

#### Install Spout:

- 1. Grease O-rings on the boss mount.
- Install trim ring to spout and ensure O-ring seal is in place.
  a. Location lug for trim on spout.
- 3. Install spout and tighten grub screws.

## VANTAGE WALL MOUNTED BATH SPOUT INSTALLATION INSTRUCTIONS

2. Remove the 15mm female boss mount by unscrewing the **grub screws** under the spout until **nearly out.** 

1. Cut out mounting hole in finished wall for **spout**, **25mm** as per drawing.

- 3. Install the female boss mount with 15mm parallel thread (not supplied) using an 3/8" Allen key.
  - a. Note: Edge of boss mount to be level with finished wall.

## Install Spout:

1. Grease O-rings on the boss mount.

Installing Female Boss Mount:

- Install trim ring to spout and ensure O-ring seal is in place.
  a. Location lug for trim on spout.
- 3. Install spout and tighten grub screws.