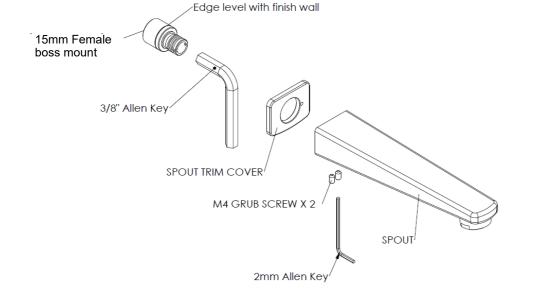

# VANTAGE WALL MOUNTED BATH SPOUT INSTALLATION INSTRUCTIONS

Installing Female Boss Mount:

- 1. Cut out mounting hole in finished wall for spout, 25mm as per drawing.
- 2. Remove the 15mm female boss mount by unscrewing the **grub screws** under the spout until **<u>nearly out.</u>**
- 3. Install the female boss mount with 15mm parallel thread (not supplied) using an 3/8" Allen key.
  - a. Note: Edge of boss mount to be level with finished wall.

#### Install Spout:

- 1. Grease O-rings on the boss mount.
- Install trim ring to spout and ensure O-ring seal is in place.
  a. Location lug for trim on spout.
- 3. Install spout and tighten grub screws.

## VANTAGE WALL MOUNTED BATH SPOUT INSTALLATION INSTRUCTIONS

2. Remove the 15mm female boss mount by unscrewing the **grub screws** under the spout until **nearly out.** 

1. Cut out mounting hole in finished wall for **spout**, **25mm** as per drawing.

- 3. Install the female boss mount with 15mm parallel thread (not supplied) using an 3/8" Allen key.
  - a. Note: Edge of boss mount to be level with finished wall.

## Install Spout:

1. Grease O-rings on the boss mount.

Installing Female Boss Mount:

- Install trim ring to spout and ensure O-ring seal is in place.
  a. Location lug for trim on spout.
- 3. Install spout and tighten grub screws.