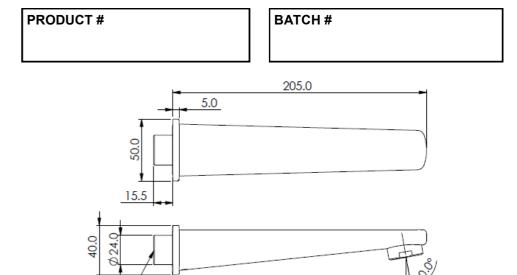

# VANTAGE WALL MOUNTED BATH SPOUT INSTALLATION INSTRUCTIONS

Installing Female Boss Mount:

- 1. Cut out mounting hole in finished wall for spout, 25mm as per drawing.
- 2. Remove the 15mm female boss mount by unscrewing the **grub screws** under the spout until **<u>nearly out.</u>**
- 3. Install the female boss mount with 15mm parallel thread (not supplied) using an 3/8" Allen key.
  - a. Note: Edge of boss mount to be level with finished wall.

## VANTAGE WALL MOUNTED BATH SPOUT INSTALLATION INSTRUCTIONS

2. Remove the 15mm female boss mount by unscrewing the **grub screws** under the spout until **nearly out.** 

1. Cut out mounting hole in finished wall for **spout**, **25mm** as per drawing.