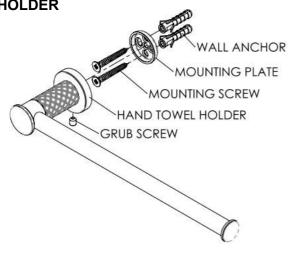

## HAND TOWEL HOLDER

**762mm SINGLE TOWEL RAIL** 

**DOUBLE ROBE HOOK** 

### HAND TOWEL HOLDER

### **INSTALLATION INSTRUCTIONS**

- Remove the mounting plate by backing of the grub screw.
- Place the mounting plate in the required position and screw to finished wall.

  a. Towel Rails: Mark out first and check as **must be level.** 2.

  - b. Drill pilot holes, if required.
  - c. Anchor sleeves are provided for masonry walls.

Note: All accessories must be attached to a wooden stud or nog, this will support the product over time. New builds or renovations it is best to pre plan for support locations.

Install accessory to mounting plate and tighten the grub screw.