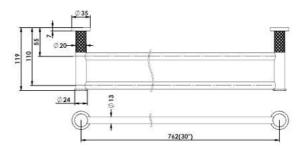

#### NZ:

**Distributed by: Greens Global Limited** PO Box 5055, Hamilton, 3200 22 The Boulevard, Te Rapa, Hamilton 3200 Phone: 07 849 0109, Fax: 07 849 0540 Website: www.greenstapware.com

Email: nzsales@greenstapware.com Service Hotline: 0800 655 455

#### **AUSTRALIA:**

Distributed by: Greens Global AUS PTY LTD

36 Naxos Way, Keysborough VIC 3173 Phone: 1800 244 487 Fax: 1800 244 212 Email: aussales@greenstapware.com Website: www.greenstapware.com Service Hotline: 1800 244 992



# **TEXTURA TESORA GISELE ACCESSORIES**

# INSTALLATION INSTRUCTIONS

### **TOILET ROLL HOLDER**

## HAND TOWEL HOLDER





**762mm SINGLE TOWEL RAIL** 

**DOUBLE ROBE HOOK** 





# **762mm DOUBLE TOWEL RAIL**



### **ROBE HOOK**



### **TOILET PAPER HOLDER**



### HAND TOWEL HOLDER



#### SINGLE TOWEL RAIL



### **INSTALLATION INSTRUCTIONS**

- Remove the mounting plate by backing of the grub screw.
- Place the mounting plate in the required position and screw to finished wall.

  a. Towel Rails: Mark out first and check as **must be level.** 2.

  - b. Drill pilot holes, if required.
  - c. Anchor sleeves are provided for masonry walls.

Note: All accessories must be attached to a wooden stud or nog, this will support the product over time. New builds or renovations it is best to pre plan for support locations.

Install accessory to mounting plate and tighten the grub screw.