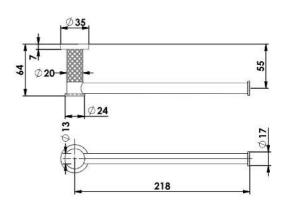

#### NZ:

**Distributed by: Greens Global Limited** PO Box 5055, Hamilton, 3200 22 The Boulevard, Te Rapa, Hamilton 3200 Phone: 07 849 0109, Fax: 07 849 0540 Website: www.greenstapware.com

Email: nzsales@greenstapware.com Service Hotline: 0800 655 455

#### **AUSTRALIA:**

Distributed by: Greens Global AUS PTY LTD

36 Naxos Way, Keysborough VIC 3173 Phone: 1800 244 487 Fax: 1800 244 212 Email: aussales@greenstapware.com Website: www.greenstapware.com Service Hotline: 1800 244 992



# **TEXTURA TESORA GISELE ACCESSORIES**

# INSTALLATION INSTRUCTIONS

### **TOILET ROLL HOLDER**

## HAND TOWEL HOLDER





**762mm SINGLE TOWEL RAIL** 

**DOUBLE ROBE HOOK** 





# **762mm DOUBLE TOWEL RAIL**



### **ROBE HOOK**



### **TOILET PAPER HOLDER**



### HAND TOWEL HOLDER



#### SINGLE TOWEL RAIL



### **INSTALLATION INSTRUCTIONS**

- Remove the mounting plate by backing of the grub screw.
- Place the mounting plate in the required position and screw to finished wall.

  a. Towel Rails: Mark out first and check as **must be level.** 2.

  - b. Drill pilot holes, if required.
  - c. Anchor sleeves are provided for masonry walls.

Note: All accessories must be attached to a wooden stud or nog, this will support the product over time. New builds or renovations it is best to pre plan for support locations.

Install accessory to mounting plate and tighten the grub screw.