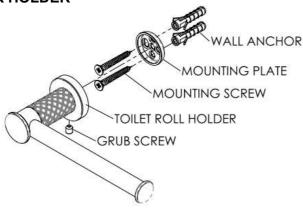

### **TOILET ROLL HOLDER**

### **TOILET PAPER HOLDER**

### **INSTALLATION INSTRUCTIONS**

- Remove the mounting plate by backing of the grub screw.
- Place the mounting plate in the required position and screw to finished wall.

  a. Towel Rails: Mark out first and check as **must be level.** 2.

  - b. Drill pilot holes, if required.
  - c. Anchor sleeves are provided for masonry walls.

Note: All accessories must be attached to a wooden stud or nog, this will support the product over time. New builds or renovations it is best to pre plan for support locations.

Install accessory to mounting plate and tighten the grub screw.