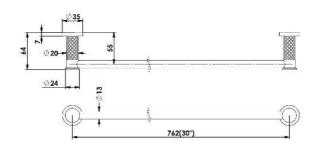

## HAND TOWEL HOLDER

**762mm SINGLE TOWEL RAIL** 

**DOUBLE ROBE HOOK** 

# **762mm DOUBLE TOWEL RAIL**