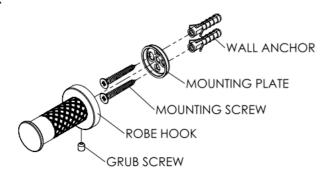

### **ROBE HOOK**

### **INSTALLATION INSTRUCTIONS**

- Remove the mounting plate by backing of the grub screw.
- Place the mounting plate in the required position and screw to finished wall.

  a. Towel Rails: Mark out first and check as **must be level.** 2.

  - b. Drill pilot holes, if required.
  - c. Anchor sleeves are provided for masonry walls.

Note: All accessories must be attached to a wooden stud or nog, this will support the product over time. New builds or renovations it is best to pre plan for support locations.

Install accessory to mounting plate and tighten the grub screw.