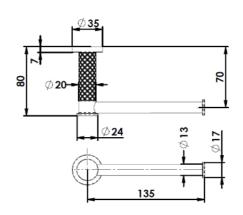

#### NZ:

**Distributed by: Greens Global Limited** PO Box 5055, Hamilton, 3200 22 The Boulevard, Te Rapa, Hamilton 3200 Phone: 07 849 0109, Fax: 07 849 0540 Website: www.greenstapware.com

Email: nzsales@greenstapware.com Service Hotline: 0800 655 455

#### **AUSTRALIA:**

Distributed by: Greens Global AUS PTY LTD

36 Naxos Way, Keysborough VIC 3173 Phone: 1800 244 487 Fax: 1800 244 212 Email: aussales@greenstapware.com Website: www.greenstapware.com Service Hotline: 1800 244 992



# **TEXTURA TESORA GISELE ACCESSORIES**

# INSTALLATION INSTRUCTIONS

### **TOILET ROLL HOLDER**

## HAND TOWEL HOLDER





**762mm SINGLE TOWEL RAIL** 

**DOUBLE ROBE HOOK** 





# **762mm DOUBLE TOWEL RAIL**



### **ROBE HOOK**



### **TOILET PAPER HOLDER**



### HAND TOWEL HOLDER



#### SINGLE TOWEL RAIL



### **INSTALLATION INSTRUCTIONS**

- Remove the mounting plate by backing of the grub screw.
- Place the mounting plate in the required position and screw to finished wall.

  a. Towel Rails: Mark out first and check as **must be level.** 2.

  - b. Drill pilot holes, if required.
  - c. Anchor sleeves are provided for masonry walls.

Note: All accessories must be attached to a wooden stud or nog, this will support the product over time. New builds or renovations it is best to pre plan for support locations.

Install accessory to mounting plate and tighten the grub screw.