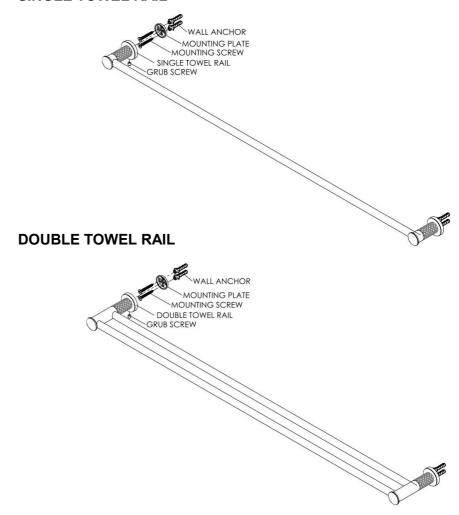

## HAND TOWEL HOLDER

**762mm SINGLE TOWEL RAIL** 

**DOUBLE ROBE HOOK** 

# **762mm DOUBLE TOWEL RAIL**

#### SINGLE TOWEL RAIL