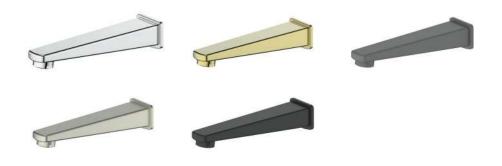

## VANTAGE Bath Spout

19702100 | Chrome 19702101 | Brushed Nickel 19702106 | Brushed Brass 19702107 | Matte Black 19702109 | Gun Metal

WELS N/A | AP | Fixed Spout | 190mm

NZ PHONE - 0800 655 455 EMAIL - nzsales@greenstapware.com WEBSITE - greenstapware.com