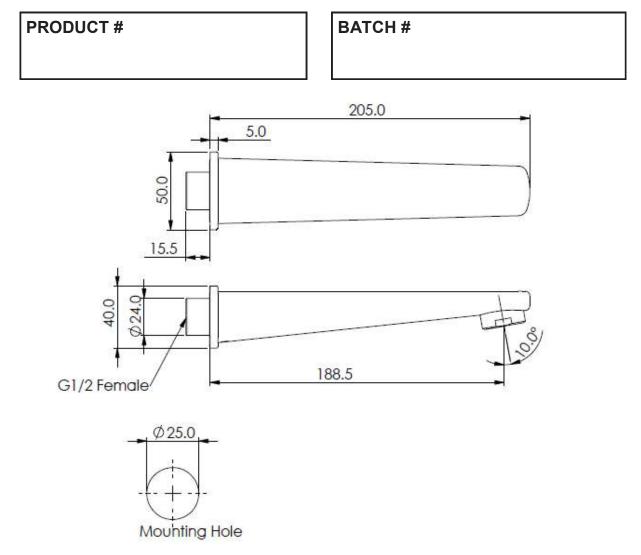

#42143 01/22

Installing Female Boss Mount:

- 1. Cut out mounting hole in finished wall for **spout**, **25mm** as per drawing.
- 2. Remove the 15mm female boss mount by unscrewing the **grub screws** under the spout until **nearly out.**
- 3. Install the female boss mount with 15mm parallel thread (not supplied) using an 3/8" Allen key.
  - a. Note: Edge of boss mount to be level with finished wall.

Install Spout:

- 1. Grease O-rings on the boss mount.
- Install trim ring to spout and ensure O-ring seal is in place.
  a. Location lug for trim on spout.
- 3. Install spout and tighten grub screws.