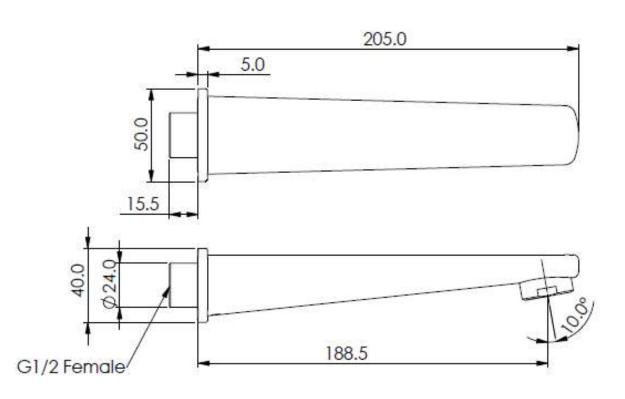

#42143 01/22

Installing Female Boss Mount:

- 1. Cut out mounting hole in finished wall for **spout**, **25mm** as per drawing.
- 2. Remove the 15mm female boss mount by unscrewing the **grub screws** under the spout until **nearly out.**
- 3. Install the female boss mount with 15mm parallel thread (not supplied) using an 3/8" Allen key.
  - a. Note: Edge of boss mount to be level with finished wall.

Install Spout:

- 1. Grease O-rings on the boss mount.
- Install trim ring to spout and ensure O-ring seal is in place.
  a. Location lug for trim on spout.
- 3. Install spout and tighten grub screws.