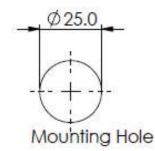

#42143 01/22

Installing Female Boss Mount:

- 1. Cut out mounting hole in finished wall for **spout**, **25mm** as per drawing.
- 2. Remove the 15mm female boss mount by unscrewing the **grub screws** under the spout until **nearly out.**
- 3. Install the female boss mount with 15mm parallel thread (not supplied) using an 3/8" Allen key.
  - a. Note: Edge of boss mount to be level with finished wall.