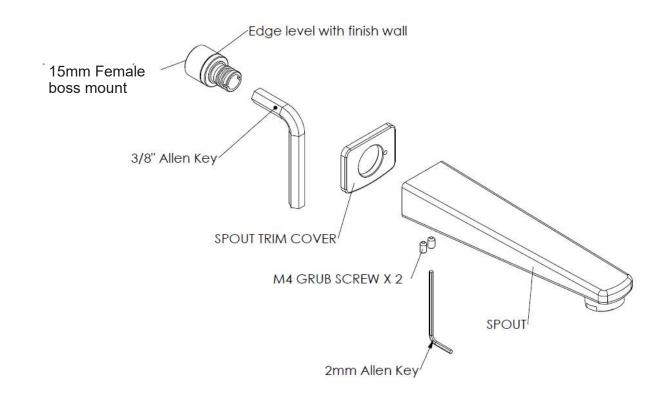

#42143 01/22

Installing Female Boss Mount:

- 1. Cut out mounting hole in finished wall for **spout**, **25mm** as per drawing.
- 2. Remove the 15mm female boss mount by unscrewing the **grub screws** under the spout until **nearly out.**
- 3. Install the female boss mount with 15mm parallel thread (not supplied) using an 3/8" Allen key.
  - a. Note: Edge of boss mount to be level with finished wall.

Install Spout:

- 1. Grease O-rings on the boss mount.
- Install trim ring to spout and ensure O-ring seal is in place.
  a. Location lug for trim on spout.
- 3. Install spout and tighten grub screws.