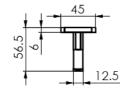

#### NZ:

Distributed by: Greens Global Limited
PO Box 5055, Hamilton, 3200
22 The Boulevard, Te Rapa, Hamilton 3200
Phone: 07 849 0109, Fax: 07 849 0540
Website: www.greenstapware.com
Email: nzsales@greenstapware.com

Email: nzsales@greenstapware.com Service Hotline: 0800 655 455

Distributed by: Greens Global AUS PTY LTD

36 Naxos Way, Keysborough VIC 3173 Phone: 1800 244 487 Fax: 1800 244 212 Email: aussales@greenstapware.com Website: www.greenstapware.com Service Hotline: 1800 244 992



# **ZURI ACCESSORIES**INSTALLATION INSTRUCTIONS

# **TOILET ROLL HOLDER**

# HAND TOWEL HOLDER







# **762mm SINGLE TOWEL RAIL**









# 42144 12/21

## **ROBE HOOK**



## **TOILET ROLL HOLDER**



## HAND TOWEL HOLDER



#### SINGLE TOWEL RAIL



#### INSTALLATION INSTRUCTIONS

- Remove the mounting plate by backing of the grub screws.
- Place the mounting plate in the required position and screw to finished wall.

  a. Towel Rails: Mark out first and check as **must be level.** 

  - b. Drill pilot holes, if required.
  - c. Anchor sleeves are provided for masonry walls.

Note: All accessories must be attached to a wooden stud or nog, this will support the product over time. New builds or renovations it is best to pre plan for support locations.

Install accessory to mounting plate and tighten the grub screws.