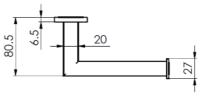

#### NZ:

Distributed by: Greens Global Limited
PO Box 5055, Hamilton, 3200
22 The Boulevard, Te Rapa, Hamilton 3200
Phone: 07 849 0109, Fax: 07 849 0540
Website: www.greenstapware.com
Email: nzsales@greenstapware.com

Email: nzsales@greenstapware.com Service Hotline: 0800 655 455

Distributed by: Greens Global AUS PTY LTD

36 Naxos Way, Keysborough VIC 3173 Phone: 1800 244 487 Fax: 1800 244 212 Email: aussales@greenstapware.com Website: www.greenstapware.com Service Hotline: 1800 244 992



# **ZURI ACCESSORIES**INSTALLATION INSTRUCTIONS

# **TOILET ROLL HOLDER**

# HAND TOWEL HOLDER







# **762mm SINGLE TOWEL RAIL**









# 42144 12/21

## **ROBE HOOK**



## **TOILET ROLL HOLDER**



## HAND TOWEL HOLDER



#### SINGLE TOWEL RAIL



#### INSTALLATION INSTRUCTIONS

- Remove the mounting plate by backing of the grub screws.
- Place the mounting plate in the required position and screw to finished wall.

  a. Towel Rails: Mark out first and check as **must be level.** 

  - b. Drill pilot holes, if required.
  - c. Anchor sleeves are provided for masonry walls.

Note: All accessories must be attached to a wooden stud or nog, this will support the product over time. New builds or renovations it is best to pre plan for support locations.

Install accessory to mounting plate and tighten the grub screws.