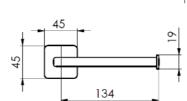

#### NZ:

Distributed by: Greens Global Limited
PO Box 5055, Hamilton, 3200
22 The Boulevard, Te Rapa, Hamilton 3200
Phone: 07 849 0109, Fax: 07 849 0540
Website: www.greenstapware.com
Email: nzsales@greenstapware.com

Email: nzsales@greenstapware.com Service Hotline: 0800 655 455

Distributed by: Greens Global AUS PTY LTD

36 Naxos Way, Keysborough VIC 3173 Phone: 1800 244 487 Fax: 1800 244 212 Email: aussales@greenstapware.com Website: www.greenstapware.com Service Hotline: 1800 244 992



# **ZURI ACCESSORIES**INSTALLATION INSTRUCTIONS

# **TOILET ROLL HOLDER**

# HAND TOWEL HOLDER







# **762mm SINGLE TOWEL RAIL**









# 42144 12/21

## **ROBE HOOK**



## **TOILET ROLL HOLDER**



## HAND TOWEL HOLDER



#### SINGLE TOWEL RAIL



#### INSTALLATION INSTRUCTIONS

- Remove the mounting plate by backing of the grub screws.
- Place the mounting plate in the required position and screw to finished wall.

  a. Towel Rails: Mark out first and check as **must be level.** 

  - b. Drill pilot holes, if required.
  - c. Anchor sleeves are provided for masonry walls.

Note: All accessories must be attached to a wooden stud or nog, this will support the product over time. New builds or renovations it is best to pre plan for support locations.

Install accessory to mounting plate and tighten the grub screws.