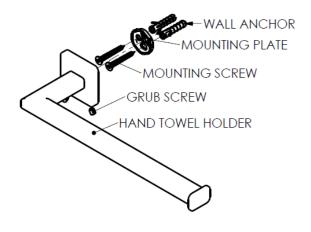

# HAND TOWEL HOLDER

## HAND TOWEL HOLDER

#### INSTALLATION INSTRUCTIONS

- Remove the mounting plate by backing of the grub screws.
- Place the mounting plate in the required position and screw to finished wall.

  a. Towel Rails: Mark out first and check as **must be level.** 

  - b. Drill pilot holes, if required.
  - c. Anchor sleeves are provided for masonry walls.

Note: All accessories must be attached to a wooden stud or nog, this will support the product over time. New builds or renovations it is best to pre plan for support locations.

Install accessory to mounting plate and tighten the grub screws.