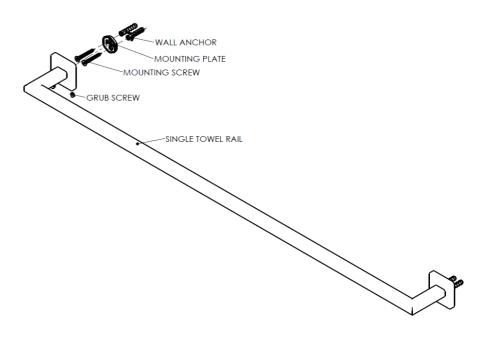

# **762mm SINGLE TOWEL RAIL**

#### SINGLE TOWEL RAIL

#### INSTALLATION INSTRUCTIONS

- Remove the mounting plate by backing of the grub screws.
- Place the mounting plate in the required position and screw to finished wall.

  a. Towel Rails: Mark out first and check as **must be level.** 

  - b. Drill pilot holes, if required.
  - c. Anchor sleeves are provided for masonry walls.

Note: All accessories must be attached to a wooden stud or nog, this will support the product over time. New builds or renovations it is best to pre plan for support locations.

Install accessory to mounting plate and tighten the grub screws.