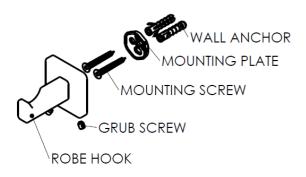

## **ROBE HOOK**

#### INSTALLATION INSTRUCTIONS

- Remove the mounting plate by backing of the grub screws.
- Place the mounting plate in the required position and screw to finished wall.

  a. Towel Rails: Mark out first and check as **must be level.** 

  - b. Drill pilot holes, if required.
  - c. Anchor sleeves are provided for masonry walls.

Note: All accessories must be attached to a wooden stud or nog, this will support the product over time. New builds or renovations it is best to pre plan for support locations.

Install accessory to mounting plate and tighten the grub screws.