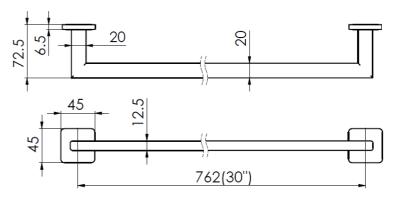

#### NZ:

Distributed by: Greens Global Limited
PO Box 5055, Hamilton, 3200
22 The Boulevard, Te Rapa, Hamilton 3200
Phone: 07 849 0109, Fax: 07 849 0540
Website: www.greenstapware.com
Email: nzsales@greenstapware.com

Email: nzsales@greenstapware.com Service Hotline: 0800 655 455

Distributed by: Greens Global AUS PTY LTD

36 Naxos Way, Keysborough VIC 3173 Phone: 1800 244 487 Fax: 1800 244 212 Email: aussales@greenstapware.com Website: www.greenstapware.com Service Hotline: 1800 244 992



# **ZURI ACCESSORIES**INSTALLATION INSTRUCTIONS

# **TOILET ROLL HOLDER**

# HAND TOWEL HOLDER







# **762mm SINGLE TOWEL RAIL**









# 42144 12/21

## **ROBE HOOK**



## **TOILET ROLL HOLDER**



## HAND TOWEL HOLDER



#### SINGLE TOWEL RAIL



#### INSTALLATION INSTRUCTIONS

- Remove the mounting plate by backing of the grub screws.
- Place the mounting plate in the required position and screw to finished wall.

  a. Towel Rails: Mark out first and check as **must be level.** 

  - b. Drill pilot holes, if required.
  - c. Anchor sleeves are provided for masonry walls.

Note: All accessories must be attached to a wooden stud or nog, this will support the product over time. New builds or renovations it is best to pre plan for support locations.

Install accessory to mounting plate and tighten the grub screws.