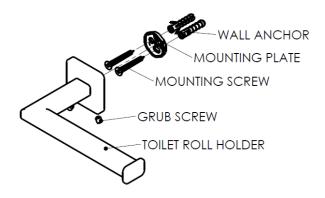

## **TOILET ROLL HOLDER**

#### INSTALLATION INSTRUCTIONS

- Remove the mounting plate by backing of the grub screws.
- Place the mounting plate in the required position and screw to finished wall.

  a. Towel Rails: Mark out first and check as **must be level.** 

  - b. Drill pilot holes, if required.
  - c. Anchor sleeves are provided for masonry walls.

Note: All accessories must be attached to a wooden stud or nog, this will support the product over time. New builds or renovations it is best to pre plan for support locations.

Install accessory to mounting plate and tighten the grub screws.