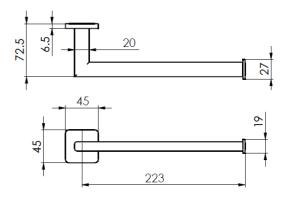

#### NZ:

Distributed by: Greens Global Limited
PO Box 5055, Hamilton, 3200
22 The Boulevard, Te Rapa, Hamilton 3200
Phone: 07 849 0109, Fax: 07 849 0540
Website: www.greenstapware.com
Email: nzsales@greenstapware.com

Email: nzsales@greenstapware.com Service Hotline: 0800 655 455

Distributed by: Greens Global AUS PTY LTD

36 Naxos Way, Keysborough VIC 3173 Phone: 1800 244 487 Fax: 1800 244 212 Email: aussales@greenstapware.com Website: www.greenstapware.com Service Hotline: 1800 244 992



# **ZURI ACCESSORIES**INSTALLATION INSTRUCTIONS

# **TOILET ROLL HOLDER**

# HAND TOWEL HOLDER







# **762mm SINGLE TOWEL RAIL**









# 42144 12/21

## **ROBE HOOK**



## **TOILET ROLL HOLDER**



## HAND TOWEL HOLDER



#### SINGLE TOWEL RAIL



#### INSTALLATION INSTRUCTIONS

- Remove the mounting plate by backing of the grub screws.
- Place the mounting plate in the required position and screw to finished wall.

  a. Towel Rails: Mark out first and check as **must be level.** 

  - b. Drill pilot holes, if required.
  - c. Anchor sleeves are provided for masonry walls.

Note: All accessories must be attached to a wooden stud or nog, this will support the product over time. New builds or renovations it is best to pre plan for support locations.

Install accessory to mounting plate and tighten the grub screws.