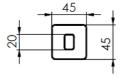

#### NZ:

Distributed by: Greens Global Limited
PO Box 5055, Hamilton, 3200
22 The Boulevard, Te Rapa, Hamilton 3200
Phone: 07 849 0109, Fax: 07 849 0540
Website: www.greenstapware.com
Email: nzsales@greenstapware.com

Email: nzsales@greenstapware.com Service Hotline: 0800 655 455

Distributed by: Greens Global AUS PTY LTD

36 Naxos Way, Keysborough VIC 3173 Phone: 1800 244 487 Fax: 1800 244 212 Email: aussales@greenstapware.com Website: www.greenstapware.com Service Hotline: 1800 244 992



# **ZURI ACCESSORIES**INSTALLATION INSTRUCTIONS

# **TOILET ROLL HOLDER**

# HAND TOWEL HOLDER







# **762mm SINGLE TOWEL RAIL**









# 42144 12/21

## **ROBE HOOK**



## **TOILET ROLL HOLDER**



## HAND TOWEL HOLDER



#### SINGLE TOWEL RAIL



#### INSTALLATION INSTRUCTIONS

- Remove the mounting plate by backing of the grub screws.
- Place the mounting plate in the required position and screw to finished wall.

  a. Towel Rails: Mark out first and check as **must be level.** 

  - b. Drill pilot holes, if required.
  - c. Anchor sleeves are provided for masonry walls.

Note: All accessories must be attached to a wooden stud or nog, this will support the product over time. New builds or renovations it is best to pre plan for support locations.

Install accessory to mounting plate and tighten the grub screws.