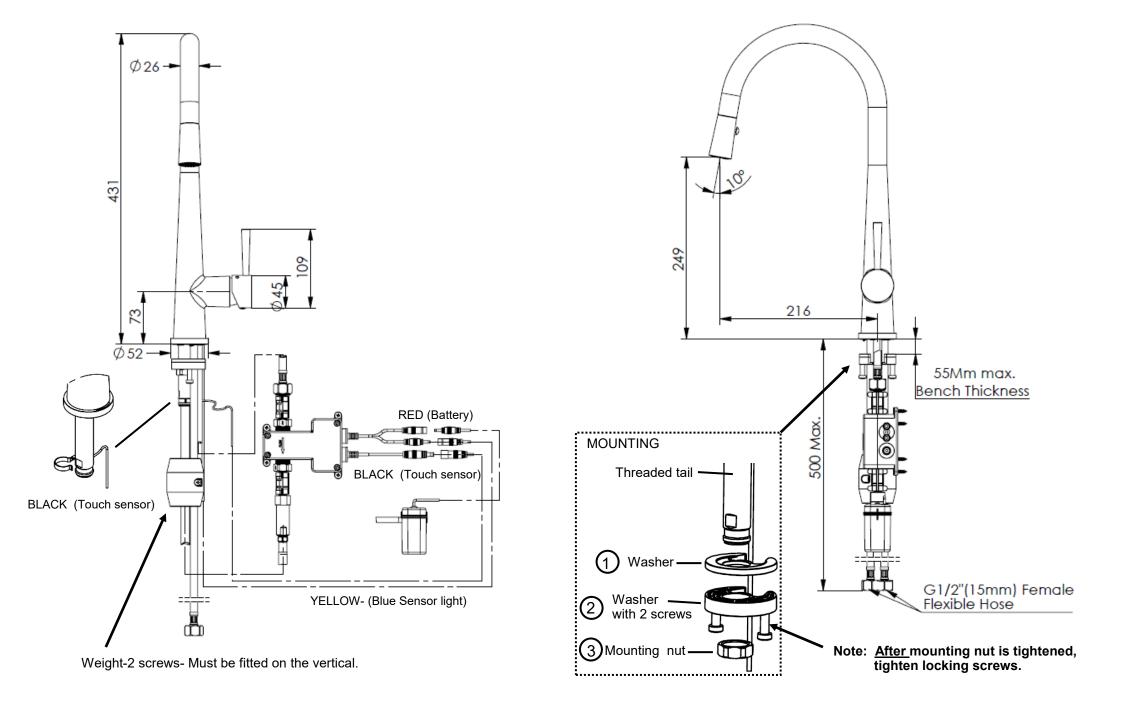

## Note:

- All pipework MUST be thoroughly FLUSHED prior to installation.
- Maximum Bench thickness of 55mm.
- Cut a mounting hole of 35mm in diameter in the bench surface.
- Unscrew mounting nut (3)and remove washers (1&2) from threaded mixer tail.
  - a. Ensure seal is sitting in groove at base of mixer
- 2. Lower mixer into bench top and position in top.
  - a. Do not damage sensor wire.
- 3. Install washers and mounting nut (See drawing in middle of leaflet).
  - a. Rubber washer (1) then plastic washer (2) over the mounting thread.
    - i. DO NOT TIGHTEN SCREWS until after the mounting nut has be tightened.
  - b. Tighten the mounting nut (3) with tool supplied.
  - c. Tighten the 2 screws on the plastic washer (2).
- Install inlet hoses:
  - a. lightly grease the inlet O-rings with approved plumbing grease. (Not supplied.)
  - b. Screw the "Hot" hose (red) and **hand tighten** into the hot inlet of mixer.
  - c. Screw the "Cold" hose (blue) and hand tighten into the cold inlet of mixer.
- Connect inlet hoses to water supply:
  - a. The union nuts must be connected to 15mm thread fittings which have a machined end face with a chamfer, not "sawn off" threaded tube.
  - b. Do not over tighten the nuts.
    - i. Hand tighten then 1/4 turn with spanner.
  - c. Do not kink, stretch or twist, any bends in the flexible hose should have a radius of no less than 85mm.
- Install hand piece and weight.
  - a. Check hand piece has been hand tightened to hose (washer seal).
  - b. Install counter weight to hose and secure with the 2 screws.
- Check travel of handset and reposition counter weight if necessary.
  - a. Inlet pipes do not foul the travel of the hose.
  - b. Hose and weight movement is free, the hose hangs in a loop and is not twisted.