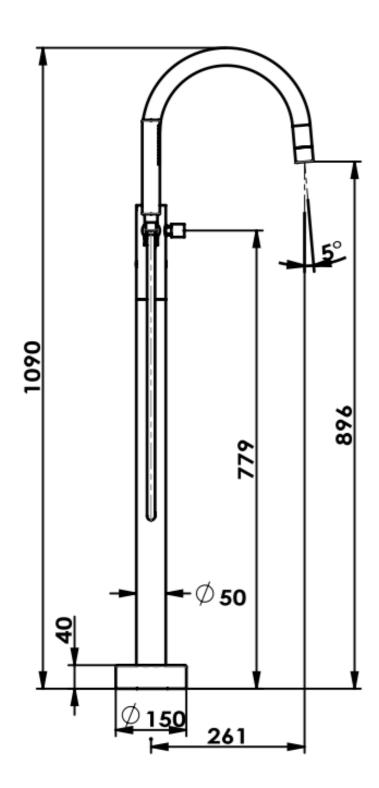

## **TECHNICAL DATA**

• Suitable for use with high pressure water supply only. Not suitable for gravity-fed water heaters, low and unequal pressure networks.

Minimum Water pressure for satisfactory operation: 150kPa 500kPa Maximum Water pressure:

70°C Maximum hot water temperature: If the Water temperature exceeds 70°C an approved Tempering Valve must be fitted.

- Non return valve fitted in hand held outlet.
- The flow rate has been rated under the NZ Water Efficiency Labeling Scheme (WELS).