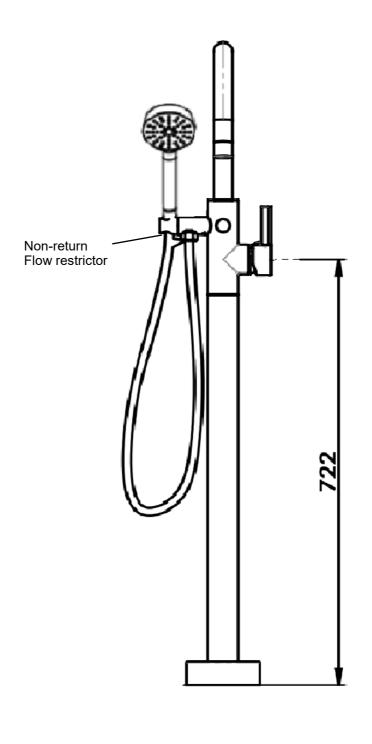

70°C Maximum hot water temperature: If the Water temperature exceeds 70°C an approved Tempering Valve must be fitted.

- Non return valve fitted in hand held outlet.
- The flow rate has been rated under the NZ Water Efficiency Labeling Scheme (WELS).