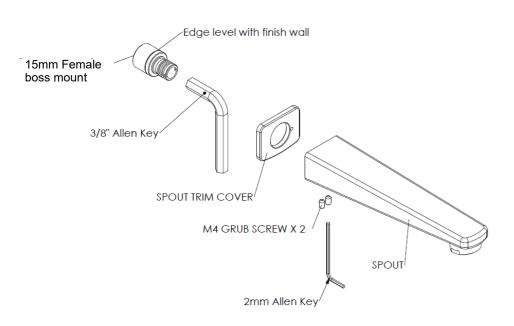

### Installing Female Boss Mount:

- 1. Cut out mounting hole in finished wall for **spout**, **25mm** as per drawing.
- 2. Remove the 15mm female boss mount by unscrewing the **grub screws** under the spout until **nearly out**.
- 3. Install the female boss mount with 15mm parallel thread (not supplied) using an 3/8" Allen key.
  - a. Note: Edge of boss mount to be level with finished wall.

## Install Spout:

- 1. Grease O-rings on the boss mount.
- 2. Install trim ring to spout and ensure O-ring seal is in place.
  - a. Location lug for trim on spout.
- 3. Install spout and tighten grub screws.