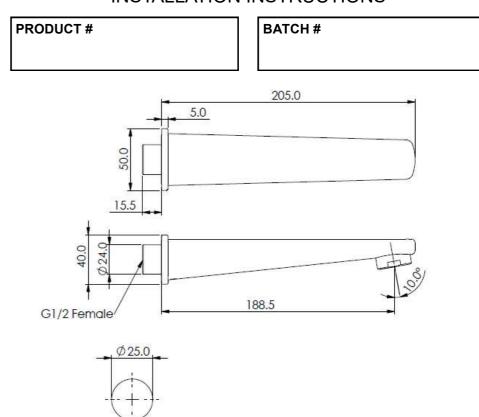

# VANTAGE WALL MOUNTED BATH SPOUT INSTALLATION INSTRUCTIONS

Installation shall be in accordance with the AS/NZS3500 series of standards.