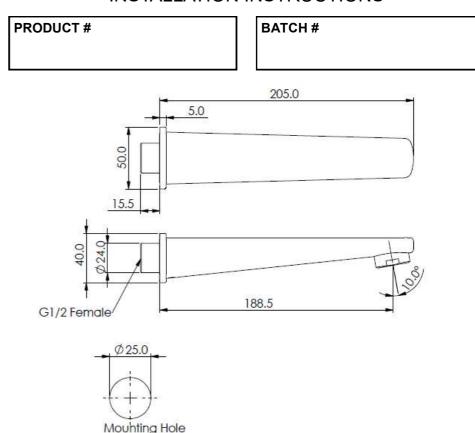

# VANTAGE WALL MOUNTED BATH SPOUT INSTALLATION INSTRUCTIONS

Installation shall be in accordance with the AS/NZS3500 series of standards.