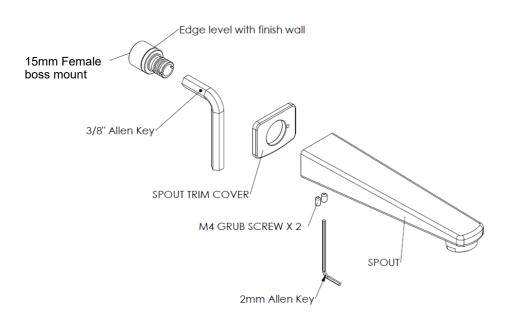

#### Installing Female Boss Mount:

- 1. Cut out mounting hole in finished wall for **spout**, **25mm** as per drawing.
- 2. Remove the 15mm female boss mount by unscrewing the **grub screws** under the spout until **nearly out.**
- 3. Install the female boss mount with 15mm parallel thread (not supplied) using an 3/8" Allen key.
  - a. Note: Edge of boss mount to be level with finished wall.

### Install Spout:

- 1. Grease O-rings on the boss mount.
- 2. Install trim ring to spout and ensure O-ring seal is in place.
  - a. Location lug for trim on spout.
- 3. Install spout and tighten grub screws.