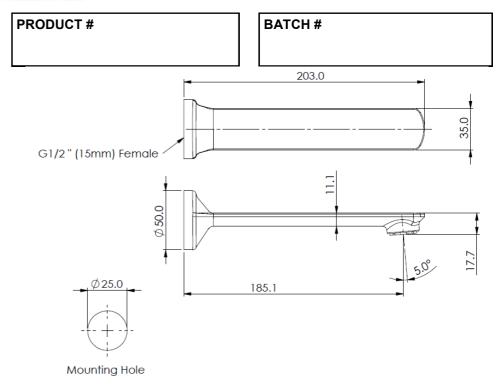

## ASTRO II WALL MOUNTED BATH SPOUT INSTALLATION INSTRUCTIONS

## Suitable for use with high, low and unequal pressure supply networks.

NOTE: For finished wall, please refer to mixer drawing to ensure the spout flange covers the mounting hole.

- 1.Install spout with 15mm parallel thread with minimum of 10mm of thread from finished wall (thread not supplied).
  - a. Ensure seal is in place.
  - b. Additional sealant is required for uneven surfaces.