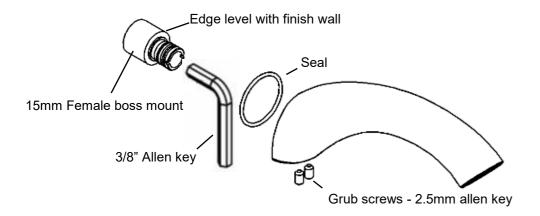

## Installing Female Boss Mount:

1. Cut out mounting hole in finished wall for spout, 25mm as per drawing.

- 2. Remove the 15mm female boss mount by unscrewing the **grub screws** under the spout until **<u>nearly out.</u>**
- 3. Install the female boss mount with 15mm parallel thread (not supplied) using an 3/8" Allen key.
  - a. Note: Edge of boss mount to be level with finished wall.

Install Spout:

1. Grease O-rings, install spout ensuring seal is in place and tighten grub screws.