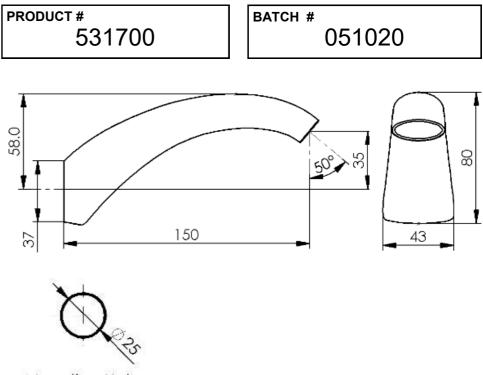

## Installing Female Boss Mount:

1. Cut out mounting hole in finished wall for spout, 25mm as per drawing.

- 2. Remove the 15mm female boss mount by unscrewing the **grub screws** under the spout until **<u>nearly out.</u>**
- 3. Install the female boss mount with 15mm parallel thread (not supplied) using an 3/8" Allen key.
  - a. Note: Edge of boss mount to be level with finished wall.